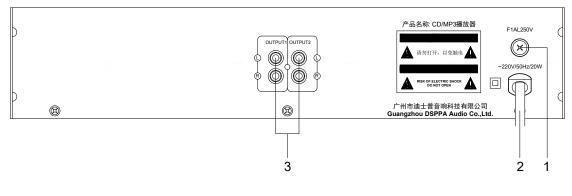

## **Real Panel**

- 8 Stop keys
- 9 Repeat keys
- 10 Search up keys
- 11 Search down keys
- 12 Skip up keys
- 13 Skip down keys
- 14 USB jack

- 1 AC power cord 3 Output jack
- 2 AC fuse

Notice: DVD part of the machine can only output audio signal and has not video frequency broadcasting function.