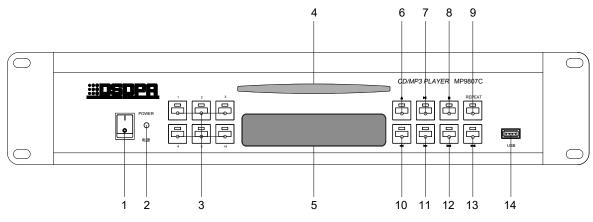

#### Professional Audio Manufacturer

Guangzhou DSPPA Audio Co., Ltd

Concentrating on audio since 1988

- 1 Power switch(1 is power on and the "power LED" is on )
- 2 Power indicator
- 3 1 to +5 keys
- 4 Disc door
- 5 Display screen
- 6 Open keys
- 7 Play/pause keys

## **Real Panel**

- 8 Stop keys
- 9 Repeat keys
- 10 Search up keys
- 11 Search down keys
- 12 Skip up keys
- 13 Skip down keys
- 14 USB jack

- 1 AC power cord 3 Output jack
- 2 AC fuse

Notice: DVD part of the machine can only output audio signal and has not video frequency broadcasting function.