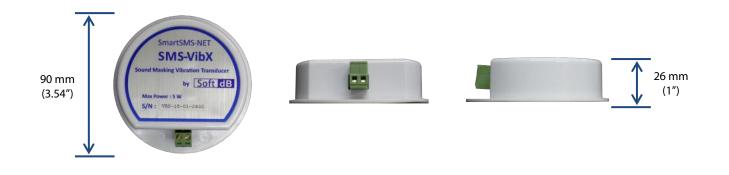

| Specifications       |                                                          |
|----------------------|----------------------------------------------------------|
| Power                | 5W                                                       |
| Enclosure Material   | Fireproof ABS                                            |
| Frequency Response   | 100 Hz to 10 kHz                                         |
| Connectors           | Screw-On                                                 |
| Driver               | Vibration Exciter                                        |
| Max Speakers/Channel | ML-SL Controllers: 4/ch<br>RL96/CMS-II Controllers: 6/ch |
| Mounting             | Self-adhesive*                                           |
| Color                | White (RAL9016)                                          |
| Weight               | 0.14 kg (0.3 lbs)                                        |
| Shipping Weight      | 0.25 kg (0.6 lbs)                                        |
| Box Dimensions       | 14.5 x 14.5 x 3.5 cm (5½ x 5½ x 1¼")                     |