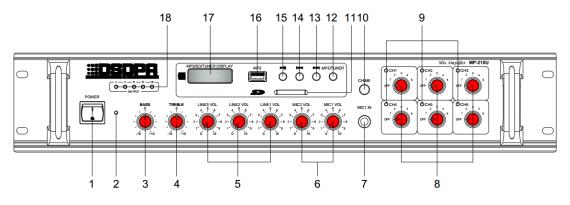

## FRONT PANEL

1 Power Switch 10 Chime Button

2 LED Power Indicator 11 MP3 SD Jack

3 Bass Adjustment Button 12 MP3/tuner select key

4 Treble Adjustment Button 13 MP3/tuner status operation key

5 Line Input Volume Adjustment Button 14 MP3/tuner status operation key 6 MIC Input Volume Adjustment Button 15 MP3/tuner status operation key

7 MIC 1 Priority Input Jack 16 MP3 USB Jack

8 Zone Volume Adjustment Button (1-6) 17 MP3/tuner status display

9 Zone Level Indicator 18 Five-unit LED Level Mete