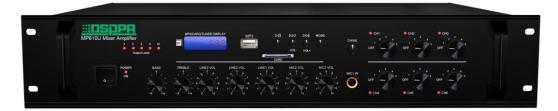

#### MP610U 6 Zones Paging and Music Mixer Amplifier with USB & Tuner

## FRONT PANEL

1 Power Switch 10 Chime Button

2 LED Power Indicator 11 MP3 SD Jack

3 Bass Adjustment Button 12 MP3/tuner select key

4 Treble Adjustment Button 13 MP3/tuner status operation key

5 Line Input Volume Adjustment Button 14 MP3/tuner status operation key 6 MIC Input Volume Adjustment Button 15 MP3/tuner status operation key

7 MIC 1 Priority Input Jack 16 MP3 USB Jack

8 Zone Volume Adjustment Button (1-6) 17 MP3/tuner status display

9 Zone Level Indicator 18 Five-unit LED Level Mete