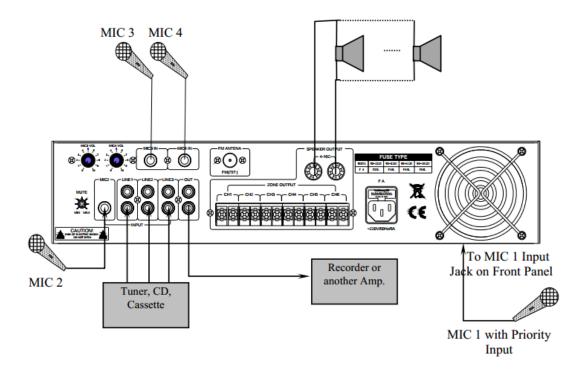

#### 14 13 12 11 10 8 9 8) 8 $\bigcirc$ ø $\bigcirc$ Ø 10 圂 $\bigcirc$ $\bigcirc$ €€ 广州市迪士普音响科技有限公司 Guangzhou DSPPA Audio Ce., Ltd. Ø 1 2 3 5 6 7 4

- 1 Mute control Button 2 MIC 2 Input Jack 3 Line Input Jack 1, 2, 3 4 AUX Output Jack (Link with another amplifier or recording equipment) 5 6-zone Output 6 AC Power Source Insert
- 7 Fan Exhaust Window
  8 Speaker Output Terminal
  9 AC Power Fuse
  10 FM antena Jack
  11 MIC4 Input Jack
  12 MIC3 Input Jack
  13 MIC4 Input Volume Button
  14 MIC3 Input Volume Button

# REAR PANEL

Concentrating on audio since 1988

## CONNECTIONS (without multi-zone outputs)

**CONNECTIONS** (with multi-zone outputs)