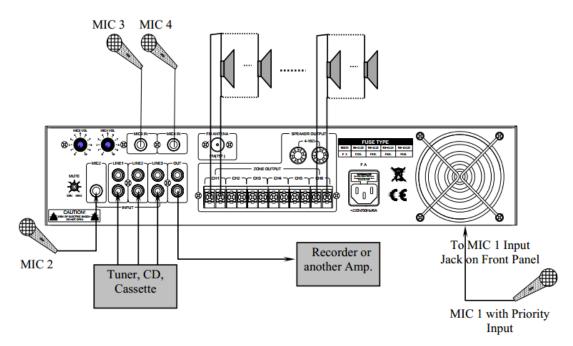

#### 14 13 12 11 10 8 9 8) 8 $\bigcirc$ ø $\bigcirc$ Ø 10 圂 $\bigcirc$ $\bigcirc$ €€ 广州市迪士普音响科技有限公司 Guangzhou DSPPA Audio Ce., Ltd. Ø 1 2 3 5 6 7 4

- 1 Mute control Button 2 MIC 2 Input Jack 3 Line Input Jack 1, 2, 3 4 AUX Output Jack (Link with another amplifier or recording equipment) 5 6-zone Output 6 AC Power Source Insert
- 7 Fan Exhaust Window
  8 Speaker Output Terminal
  9 AC Power Fuse
  10 FM antena Jack
  11 MIC4 Input Jack
  12 MIC3 Input Jack
  13 MIC4 Input Volume Button
  14 MIC3 Input Volume Button

# REAR PANEL

Concentrating on audio since 1988

## CONNECTIONS (without multi-zone outputs)

**CONNECTIONS** (with multi-zone outputs)