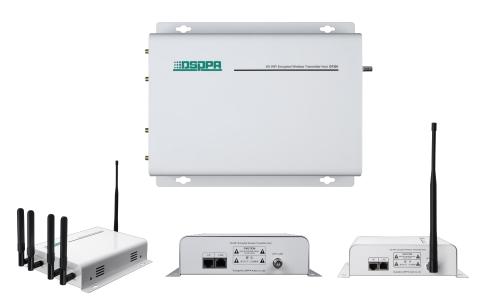

## D7301 5G WiFi Wireless Transmitter

## **Description**

D7301 5G WiFi Wireless Transmitter can transmit 6 video signals and control signals simultaneously by adopting 48K, 16-bit uncompressed audio transmission technology. Based on one technology, it brings to customers Wi-Fi wireless discussion, check-in, voting, simultaneous transmission, intelligent control, clock date display and other functions. Application: Conference Hall, Training Room and Command Center, ect.

## **Features**

- Adopt WPA / WPA2 digital encryption technology ensures conference privacy, avoid malicious interference.
- Compliance with IEEE802.11ac Wave-2 / A / B / g / N wireless standard.
- Multiple frequency point selection from UHF, 2.4GHz and 5GHz.
- With two RJ45 interfaces, 1 channel connection D7201 conference host, another connection AP.
- Connecting cable recommended using high quality cross CAT6 cable.
- External five-antenna design makes data transmission more stable.
- Signal coverage in complex environments is radius of 25 meters, which can reach a radius of 30 meters normally.
- Maximum power consumption.