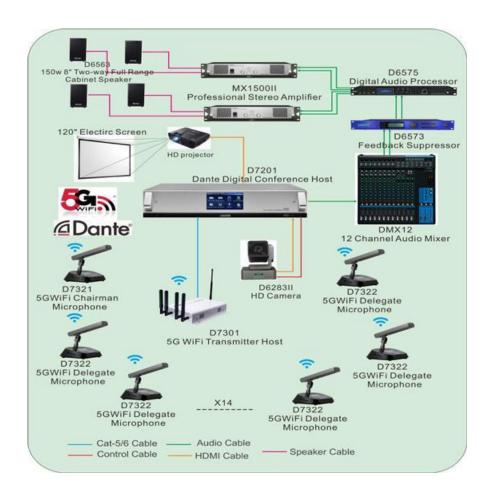

g mounted                                                   |
| Audio sampling frequency      | 16 bit 48Khz                                                      |
| Power consumption             | 15W                                                               |
| System login                  | Default IP: 192.168.188.253 Account number: Admin Password: Admin |
| Package size(L x W x H)       | 375×280×110mm                                                     |
| Machine dimensions(L x W x H) | 262×215×56mm                                                      |
| Gross weight                  | 2.6kg                                                             |
| Net weight                    | 1.6kg                                                             |

## **System Diagram**