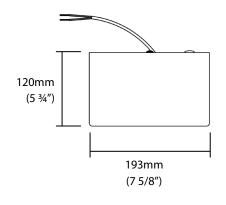

| Specifications        |                                    |
|-----------------------|------------------------------------|
| Power                 | 10W                                |
| Line Voltage          | 25 V / 70 V                        |
| Sensitivity           | 92 dB                              |
| Enclosure Material    | Painted 19 gauge steel             |
| Frequency Response    | 100 Hz to 10 kHz                   |
| Connectors            | 120 mm (4 ¾") wire lead            |
| Driver                | 13 cm (5") full range              |
| Color                 | White (RAL9016) or Black (RAL9011) |
| Anchor Device         | 10 mm hook at the center           |
| Seismic Security      | 3x 5mm holes on the top edge       |
| Certification         | UL 60065 / UL2043                  |
| Chicago CCEA approved | Yes – CCEA version available       |
| Weight                | 1.9 kg (4.2 lbs)                   |
| Shipping Weight       | 2.3 kg (5.1 lbs)                   |
| Box Dimensions        | 26 x 26 x 15cm (10¼ x 10¼ x 6")    |