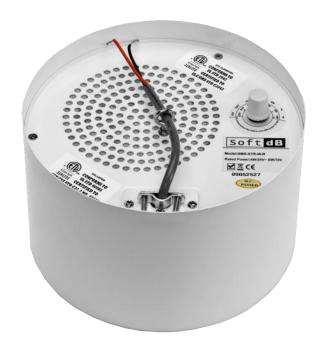

## Sound Masking System Structure Loudspeaker

The SMS-STR loudspeaker is designed to generate the optimum masking sound for a variety of ceiling conditions. It's typically used in open ceiling configuration but it can also be installed in the plenum space, suspended between the acoustical tiles and the deck.

| Specifications        |                                    |
|-----------------------|------------------------------------|
| Power                 | 10W                                |
| Line Voltage          | 25 V / 70 V                        |
| Sensitivity           | 92 dB                              |
| Enclosure Material    | Painted 19 gauge steel             |
| Frequency Response    | 100 Hz to 10 kHz                   |
| Connectors            | 120 mm (4 ¾") wire lead            |
| Driver                | 13 cm (5") full range              |
| Color                 | White (RAL9016) or Black (RAL9011) |
| Anchor Device         | 10 mm hook at the center           |
| Seismic Security      | 3x 5mm holes on the top edge       |
| Certification         | UL 60065 / UL2043                  |
| Chicago CCEA approved | Yes – CCEA version available       |
| Weight                | 1.9 kg (4.2 lbs)                   |
| Shipping Weight       | 2.3 kg (5.1 lbs)                   |
| Box Dimensions        | 26 x 26 x 15cm (10¼ x 10¼ x 6")    |